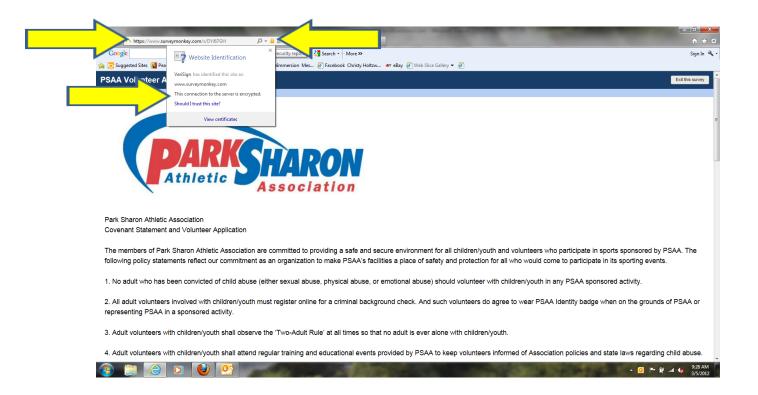

## Is the data entered into the survey secure?

Yes. While the site the survey is hosted on (SurveyMonkey.com) is not a secure site, the survey itself and the data entered into the survey is secure and encrypted. Please reference the screen shot below showing the "https" and "lock" icon in the URL and address bar and the encryption message in the website identification box.